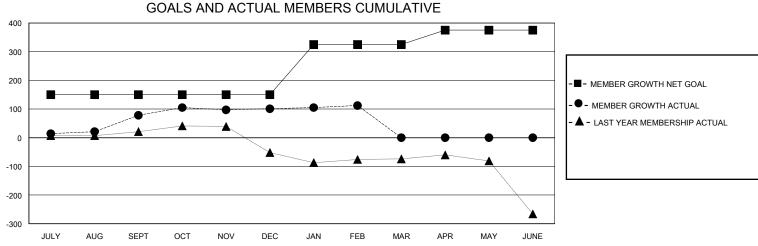

## District 322 D

Results as of: 2/29/2024

| GMT:          |               |             | GMT CA        |                       |                         |                         |                                                    |  |
|---------------|---------------|-------------|---------------|-----------------------|-------------------------|-------------------------|----------------------------------------------------|--|
|               | Club          | s           |               | Members               |                         |                         |                                                    |  |
|               | RESULTS FOR   | R 2023-2024 |               | RESULTS FOR 2023-2024 |                         |                         |                                                    |  |
| QUARTER       | NEW CLUB GOAL | NEW CLUBS   | DROPPED CLUBS | QUARTER MEN           | MBER GROWTH NET<br>GOAL | MEMBER GROWTH<br>ACTUAL | DROPPED<br>MEMBERS ACTUAL<br>(including transfers) |  |
| JULY/AUG/SEPT | 3             | 2           | 0             | JULY/AUG/SEPT         | 150                     | 105                     | 24                                                 |  |
| OCT/NOV/DEC   | 0             | 1           | 2             | OCT/NOV/DEC           | 0                       | 122                     | 98                                                 |  |
| JAN/FEB/MAR   | 4             | 0           | 0             | JAN/FEB/MAR           | 175                     | 27                      | 14                                                 |  |
| APR/MAY/JUNE  | 1             | 0           | 0             | APR/MAY/JUNE          | 50                      | 0                       | 0                                                  |  |